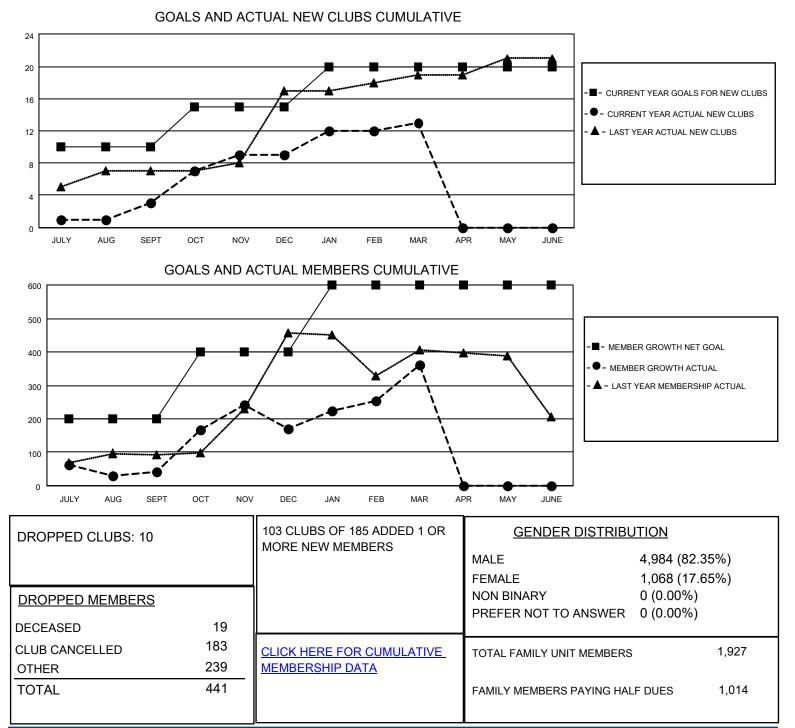

## LOCATION INDIA

District 318 D

Results as of: 3/31/2022

| Clubs                 |               |           |               | Members               |                         |                         |                                                    |
|-----------------------|---------------|-----------|---------------|-----------------------|-------------------------|-------------------------|----------------------------------------------------|
| RESULTS FOR 2021-2022 |               |           |               | RESULTS FOR 2021-2022 |                         |                         |                                                    |
| QUARTER               | NEW CLUB GOAL | NEW CLUBS | DROPPED CLUBS | QUARTER MEM           | IBER GROWTH NET<br>GOAL | MEMBER GROWTH<br>ACTUAL | DROPPED<br>MEMBERS ACTUAL<br>(including transfers) |
| JULY/AUG/SEPT         | 10            | 3         | 7             | JULY/AUG/SEPT         | 200                     | 225                     | 174                                                |
| OCT/NOV/DEC           | 5             | 6         | 1             | OCT/NOV/DEC           | 200                     | 344                     | 185                                                |
| JAN/FEB/MAR           | 5             | 4         | 2             | JAN/FEB/MAR           | 200                     | 279                     | 82                                                 |
| APR/MAY/JUNE          | 0             | 0         | 0             | APR/MAY/JUNE          | 0                       | 0                       | 0                                                  |